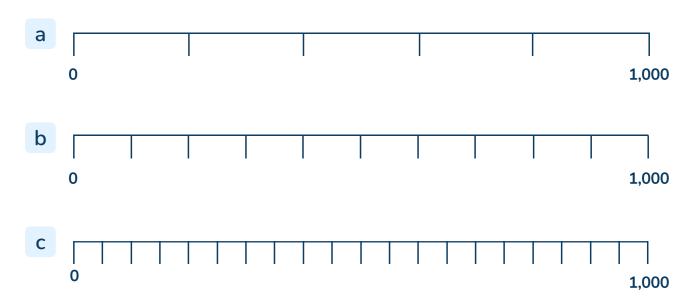

## To know how to use a number line to 1,000

1 Mark any two numbers on these number lines.

2 Identify the value of each arrow.

## To know how to use a number line to 1,000

| Question<br>Number | Question                                               | Answer                                                                                                                                                                                 |
|--------------------|--------------------------------------------------------|----------------------------------------------------------------------------------------------------------------------------------------------------------------------------------------|
| 1                  | a to c) Mark any two numbers on these number lines.    | a) 200, 400, 600, 800<br>b) 100, 200, 300, 400, 500, 600,<br>700, 800, 900<br>c) 50, 100, 150, 200, 250, 300,<br>350, 400, 450, 500, 550, 600,<br>650, 700, 750, 800, 850, 900,<br>950 |
| 2                  | a to g) Identify the value of each arrow.              | a) 50<br>b) 400<br>c) 750<br>d) 950<br>e) 100<br>f) 600<br>g) 700                                                                                                                      |
| 3                  | a to c) Mark any two numbers on<br>these number lines. | a) 220, 240, 260, 280<br>b) 450, 500, 550, 600, 650, 700, 750<br>c) 125, 150, 175, 200, 225, 250, 275                                                                                  |