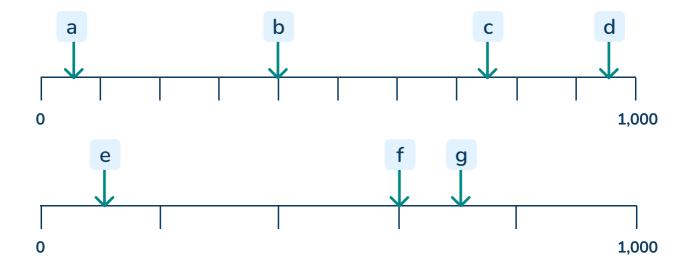

## To know how to use a number line to 1,000

1 Mark any two numbers on these number lines.

2 Identify the value of each arrow.

## To know how to use a number line to 1,000

| Question<br>Number | Question                                               | Answer                                                                                                                                                                                 |
|--------------------|--------------------------------------------------------|----------------------------------------------------------------------------------------------------------------------------------------------------------------------------------------|
| 1                  | a to c) Mark any two numbers on these number lines.    | a) 200, 400, 600, 800<br>b) 100, 200, 300, 400, 500, 600,<br>700, 800, 900<br>c) 50, 100, 150, 200, 250, 300,<br>350, 400, 450, 500, 550, 600,<br>650, 700, 750, 800, 850, 900,<br>950 |
| 2                  | a to g) Identify the value of each arrow.              | a) 50<br>b) 400<br>c) 750<br>d) 950<br>e) 100<br>f) 600<br>g) 700                                                                                                                      |
| 3                  | a to c) Mark any two numbers on<br>these number lines. | a) 220, 240, 260, 280<br>b) 450, 500, 550, 600, 650, 700, 750<br>c) 125, 150, 175, 200, 225, 250, 275                                                                                  |