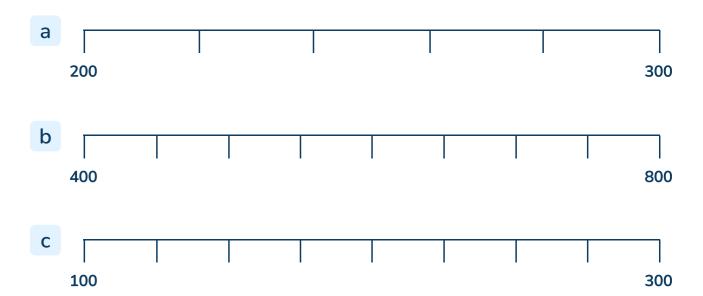

## To know how to use a number line to 1,000

3 Mark any two numbers on these number lines.

## To know how to use a number line to 1,000

| Question<br>Number | Question                                               | Answer                                                                                                                                                                                 |
|--------------------|--------------------------------------------------------|----------------------------------------------------------------------------------------------------------------------------------------------------------------------------------------|
| 1                  | a to c) Mark any two numbers on these number lines.    | a) 200, 400, 600, 800<br>b) 100, 200, 300, 400, 500, 600,<br>700, 800, 900<br>c) 50, 100, 150, 200, 250, 300,<br>350, 400, 450, 500, 550, 600,<br>650, 700, 750, 800, 850, 900,<br>950 |
| 2                  | a to g) Identify the value of each arrow.              | a) 50<br>b) 400<br>c) 750<br>d) 950<br>e) 100<br>f) 600<br>g) 700                                                                                                                      |
| 3                  | a to c) Mark any two numbers on<br>these number lines. | a) 220, 240, 260, 280<br>b) 450, 500, 550, 600, 650, 700, 750<br>c) 125, 150, 175, 200, 225, 250, 275                                                                                  |