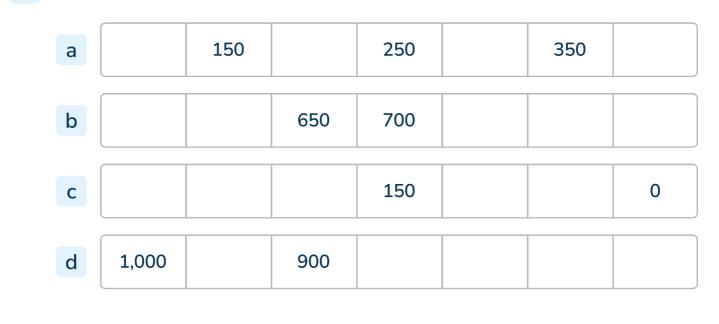

## To know how to count in 50s

1 Complete the number tracks.

2 a Complete the number line.

| 150 |  |  |  |  | 650 |
|-----|--|--|--|--|-----|

Here are some number patterns. Find and correct the mistakes.

- b 100, 105, 200, 205, 300 c 990, 950, 900, 850, 800
- d 700, 650, 600, 500, 400