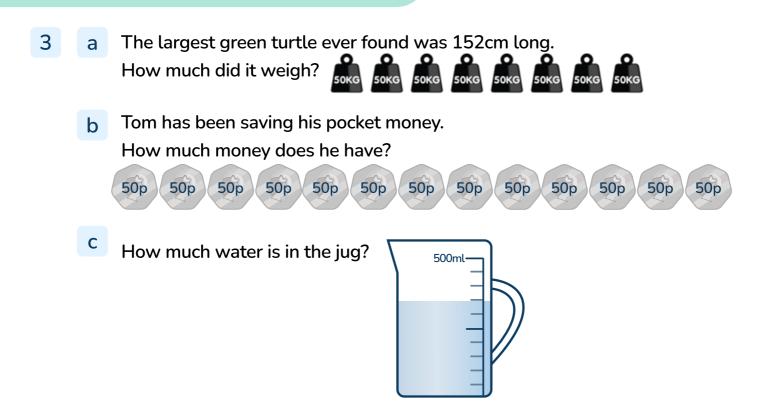

# To know how to count in 50s

| Question<br>Number | Question                                                                                                                                                                                                                                   | Answer                                                                                                                                                                                                                                                          |  |  |  |
|--------------------|--------------------------------------------------------------------------------------------------------------------------------------------------------------------------------------------------------------------------------------------|-----------------------------------------------------------------------------------------------------------------------------------------------------------------------------------------------------------------------------------------------------------------|--|--|--|
| 1                  | a to d) Complete the number<br>tracks.                                                                                                                                                                                                     | a) 100, 200, 300, 400<br>b) 550, 600, 750, 800, 850<br>c) 300, 250, 200, 100, 50<br>d) 950, 850, 800, 750, 700                                                                                                                                                  |  |  |  |
| 2                  | a) Complete the number line.<br>b to c) Here are some number<br>patterns. Find and correct the<br>mistakes.                                                                                                                                | <ul> <li>a) 150, 200, 250, 300, 350, 400, 450, 500, 550, 600, 650</li> <li>b) The sequence should be 100, 150, 200, 250, 300</li> <li>c) The sequence should be 1,000, 950, 900, 850, 800</li> <li>d) The sequence should be 700, 650, 600, 550, 500</li> </ul> |  |  |  |
| 3                  | <ul> <li>a) The largest green turtle ever<br/>found was 152cm long. How much<br/>did it weigh?</li> <li>b) Tom has been saving his<br/>pocket money. How much money<br/>does he have?</li> <li>c) How much water is in the jug?</li> </ul> | a) 400kg<br>b) 650p or £6.50<br>c) 350ml                                                                                                                                                                                                                        |  |  |  |