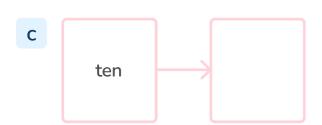

## To know how to count 1 less

| Question<br>Number | Question                                   | Answer                                               |
|--------------------|--------------------------------------------|------------------------------------------------------|
| 1                  | Find 1 less                                | a) Number shape showing 7 or 7 b) 4 c) nine          |
| 2                  | 1 less than x is y.<br>y is 1 less than x. | a) 5, 5, 6<br>b) 1, 1, 2<br>c) 4, 4, 5<br>d) 8, 8, 9 |
| 3                  | Practical activity.                        | Answers will vary depending on the choice of number. |