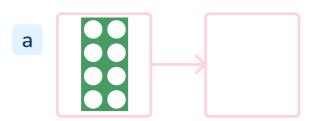

## To know how to count 1 less

| Question<br>Number | Question                                   | Answer                                               |
|--------------------|--------------------------------------------|------------------------------------------------------|
| 1                  | Find 1 less                                | a) Number shape showing 7 or 7 b) 4 c) nine          |
| 2                  | 1 less than x is y.<br>y is 1 less than x. | a) 5, 5, 6<br>b) 1, 1, 2<br>c) 4, 4, 5<br>d) 8, 8, 9 |
| 3                  | Practical activity.                        | Answers will vary depending on the choice of number. |