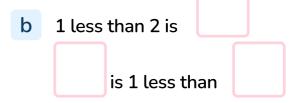

## To know how to count 1 less

1 Find 1 less.

| 2 | a | 1 less than 6 is |                |  | <u> </u> |
|---|---|------------------|----------------|--|----------|
|   |   |                  | is 1 less than |  |          |