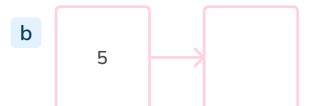

## To know how to count 1 less

| Question<br>Number | Question                                   | Answer                                               |
|--------------------|--------------------------------------------|------------------------------------------------------|
| 1                  | Find 1 less                                | a) Number shape showing 7 or 7 b) 4 c) nine          |
| 2                  | 1 less than x is y.<br>y is 1 less than x. | a) 5, 5, 6<br>b) 1, 1, 2<br>c) 4, 4, 5<br>d) 8, 8, 9 |
| 3                  | Practical activity.                        | Answers will vary depending on the choice of number. |